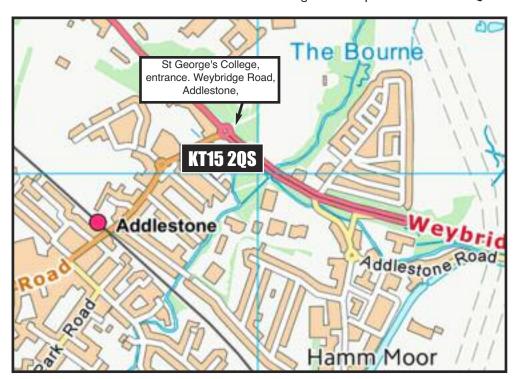

## 2019-2020 Membership Application Form

Sign up for your next season's exciting 56th World Cinema Screening Programme, to be screened at our new venue:

The Amanda Smith Theatre, St George's College, Weybridge Road, Addlestone, Surrey KT15 2QS

Saint George's College is easy to locate. Leave Weybridge at the St James's Church roundabout, into Balfour Road over the Portmore Park Road roundabout and follow the road towards Addlestone, take the third exit at the Addlestone roundabout into the college, the barrier will open, follow the road and electronic sign. There will be one more barrier and parking will be ahead on the right. Sat nay postcode KTI5 2QS